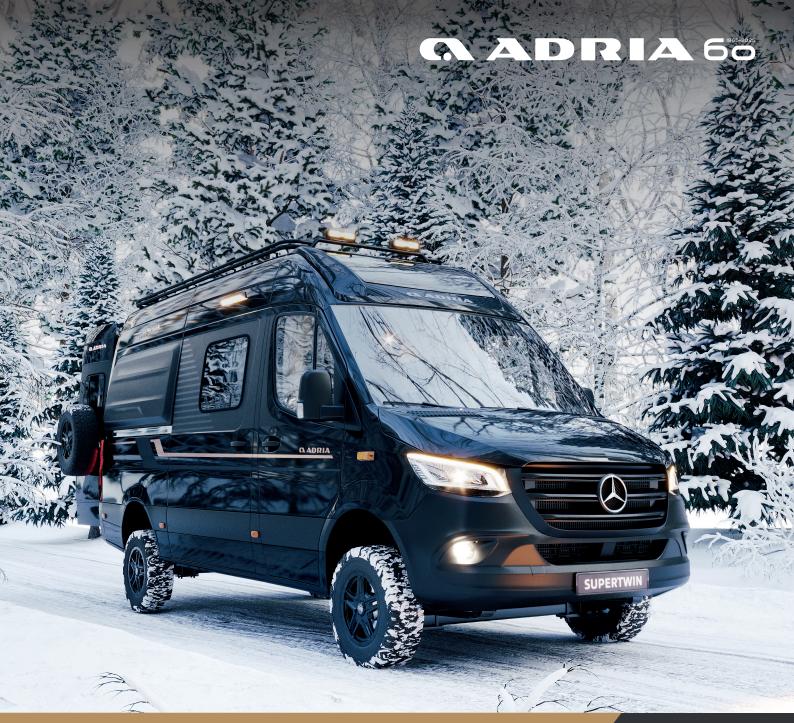

# SUPERTWIN 4X4

### The adventure begins now!

SUPERTWIN, the first ADRIA CAMPERVAN based on a Mercedes-Benz Sprinter with all-wheel drive. Perfect for anyone who loves off-road & outdoor adventures.

Embrace your wilder side, built on the Mercedes-Benz Sprinter, with its state-of-the-art engineering and technology, for durability, performance and safety.

The SUPERTWIN is not just a campervan – it is a statement.