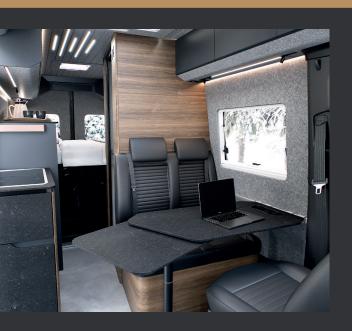

- MBUX multimedia system timed switch-of
- MBUX multimedia system
- Reversing camera (van)
- Instrument cluster with colour display
- Digital radio DAB
- Acoustic package.
- · Tray for smartphones incl. wireless charging.
- Charging package, dashboard.
- Storage compartment underneath cockpit
- Cup holder front.

#### ALL INCLUSIVE PACK

Hvdraulic iack

DC/DC Convertor

TV HOLDER

Isolation of rear doors (inner)

CARPETS LIVING COMPARTMENT

Gas oven

SPRUNG MATTRESS